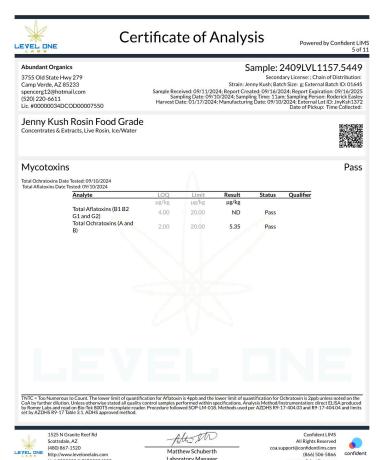

## **Blueberry Rosin Chews**

Ingestible, Soft Chew, Ice/Water

Microbials Pass

| Analyte                                                          | Result                     | Result Units | Status | Qualifier |
|------------------------------------------------------------------|----------------------------|--------------|--------|-----------|
| E. Coli                                                          | <10                        | CFU/G        | Pass   | _         |
| Salmonella                                                       | Not <mark>D</mark> etected | in one gram  | Pass   |           |
| Aspergillus terreus                                              | NR                         | in one gram  | NT     |           |
| Aspergillus fumigatus, Aspergillus flavus, and Aspergillus niger | NR                         | in one gram  | NT     |           |

Qualifiers:

Date Tested: 10/03/2024 12:00 am

TNTC = Too Numerous to Count. The lower limit of quantification for E. coli is 10 CFU/g unless noted on the CoA by further dilution. Unless otherwise stated all quality control samples performed within specifications. Analysis Method/Instrumentation: E. coli plating via 3M Petrifilm per SOP-LM-019, Salmonella spp. And Aspergillus spp. detection by Bio-Rad CFX96 Deep Well real-time PCR per SOP-LM-016 & SOP-LM-017. Methods used per AZDHS R9-17-404.04 and microbial limits set by AZDHS R9-17 Table 3.1. ADHS approved method for microbials for all listed organisms.