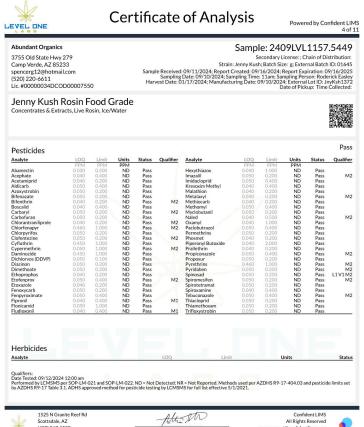

### Cannabinoids

Complete

| Analyte | LOQ     | Result                                                     | Result                         | <b>Qualifier</b> |
|---------|---------|------------------------------------------------------------|--------------------------------|------------------|
|         | mg/unit | mg/unit                                                    | mg/g                           | <u> </u>         |
| THCa    | 12.05   | 21.83                                                      | 0.69                           |                  |
| Δ9-ΤΗС  | 12.05   | 85.82                                                      | 2.73                           |                  |
| Δ8-THC  | 12.05   | ND                                                         | ND                             | Q3               |
| THCVa   | 12.05   | ND                                                         | ND                             | Q3               |
| THCV    | 12.05   | ND                                                         | ND                             | Q3               |
| CBDa    | 12.05   | ND                                                         | ND                             |                  |
| CBD     | 12.05   | ND                                                         | ND                             | M2               |
| CBDVa   | 12.05   | ND                                                         | ND                             | Q3               |
| CBDV    | 12.05   | ND                                                         | ND                             | Q3               |
| CBN     | 12.05   | ND                                                         | ND                             | Q3               |
| CBGa    | 12.05   | <loq< td=""><td><loq< td=""><td>Q3</td></loq<></td></loq<> | <loq< td=""><td>Q3</td></loq<> | Q3               |
| CBG     | 12.05   | <loq< td=""><td><loq< td=""><td>Q3</td></loq<></td></loq<> | <loq< td=""><td>Q3</td></loq<> | Q3               |
| CBCa    | 12.05   | ND                                                         | ND                             | Q3               |
| CBC     | 12.05   | ND                                                         | ND                             | Q3               |
| Total   |         | 107.65                                                     | 3.42                           | Q3               |

Qualifiers: Date Tested: 10/02/2024 07:00 am

Total CBD = CBDa \* 0.877 + CBD

The reported result is based on a sample weight with the applicable moisture content for that sample; Unless otherwise stated all quality control samples performed within specifications established by the Laboratory. Cannabinoid potency performed by HPLC-DAD per SOP-LM-005. ADHS approved method for potency by HPLC-DAD for all listed analytes.