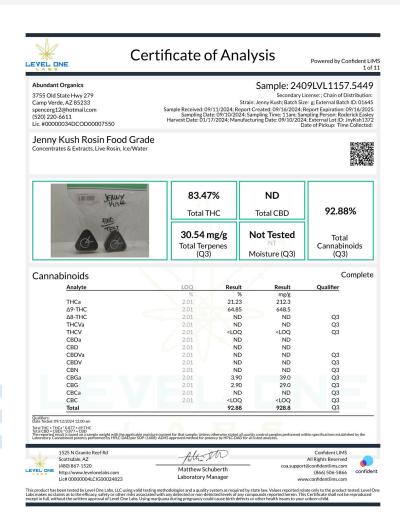

## Sample: 2410LVL1250.5808

Secondary License: ; Chain of Distribution:

Strain: Jenny Kush; Batch Size: g; External Batch ID: 01653

Sample Received: 10/02/2024; Report Created: 01/09/2025; Report Expiration: 01/09/2026 Sampling Date: 09/23/2024; Sampling Time: 11am; Sampling Person: Roderick Easley Harvest Date: 01/17/2024; Manufacturing Date: 09/18/2024; External Lot ID: JnyKsh1412 Date of Pickup: Time Collected:

## **Blueberry Rosin Chews**

Ingestible, Soft Chew, Ice/Water

104.96 mg/unit Total THC

NT Total Terpenes (Q3) ND

**Total CBD** 

**Not Tested** 

Moisture (Q3)

107.65 mg/unit

Total Cannabinoids (Q3)

### Cannabinoids

Complete

| Analyte | LOQ     | Result                                                     | Result                         | <b>Qualifier</b> |
|---------|---------|------------------------------------------------------------|--------------------------------|------------------|
|         | mg/unit | mg/unit                                                    | mg/g                           | <u> </u>         |
| THCa    | 12.05   | 21.83                                                      | 0.69                           |                  |
| Δ9-ΤΗС  | 12.05   | 85.82                                                      | 2.73                           |                  |
| Δ8-THC  | 12.05   | ND                                                         | ND                             | Q3               |
| THCVa   | 12.05   | ND                                                         | ND                             | Q3               |
| THCV    | 12.05   | ND                                                         | ND                             | Q3               |
| CBDa    | 12.05   | ND                                                         | ND                             |                  |
| CBD     | 12.05   | ND                                                         | ND                             | M2               |
| CBDVa   | 12.05   | ND                                                         | ND                             | Q3               |
| CBDV    | 12.05   | ND                                                         | ND                             | Q3               |
| CBN     | 12.05   | ND                                                         | ND                             | Q3               |
| CBGa    | 12.05   | <loq< td=""><td><loq< td=""><td>Q3</td></loq<></td></loq<> | <loq< td=""><td>Q3</td></loq<> | Q3               |
| CBG     | 12.05   | <loq< td=""><td><loq< td=""><td>Q3</td></loq<></td></loq<> | <loq< td=""><td>Q3</td></loq<> | Q3               |
| CBCa    | 12.05   | ND                                                         | ND                             | Q3               |
| CBC     | 12.05   | ND                                                         | ND                             | Q3               |
| Total   |         | 107.65                                                     | 3.42                           | Q3               |

Qualifiers: Date Tested: 10/02/2024 07:00 am

Total CBD = CBDa \* 0.877 + CBD

The reported result is based on a sample weight with the applicable moisture content for that sample; Unless otherwise stated all quality control samples performed within specifications established by the Laboratory. Cannabinoid potency performed by HPLC-DAD per SOP-LM-005. ADHS approved method for potency by HPLC-DAD for all listed analytes.