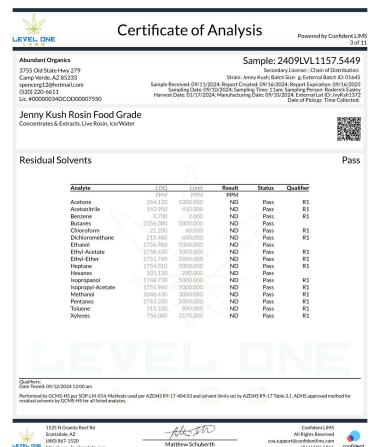

## **Blueberry Rosin Chews**

Ingestible, Soft Chew, Ice/Water

Microbials Pass

| Analyte                                                          | Result                     | Result Units | Status | Qualifier |
|------------------------------------------------------------------|----------------------------|--------------|--------|-----------|
| E. Coli                                                          | <10                        | CFU/G        | Pass   | _         |
| Salmonella                                                       | Not <mark>D</mark> etected | in one gram  | Pass   |           |
| Aspergillus terreus                                              | NR                         | in one gram  | NT     |           |
| Aspergillus fumigatus, Aspergillus flavus, and Aspergillus niger | NR                         | in one gram  | NT     |           |

Qualifiers:

Date Tested: 10/03/2024 12:00 am

TNTC = Too Numerous to Count. The lower limit of quantification for E. coli is 10 CFU/g unless noted on the CoA by further dilution. Unless otherwise stated all quality control samples performed within specifications. Analysis Method/Instrumentation: E. coli plating via 3M Petrifilm per SOP-LM-019, Salmonella spp. And Aspergillus spp. detection by Bio-Rad CFX96 Deep Well real-time PCR per SOP-LM-016 & SOP-LM-017. Methods used per AZDHS R9-17-404.04 and microbial limits set by AZDHS R9-17 Table 3.1. ADHS approved method for microbials for all listed organisms.